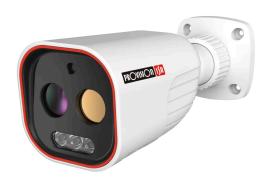

## **BMH-THERMAL-3**

#### Thermal/Optical Bi-Spectrum Fixed Lens Bullet Camera

Ideal for fire detection, temperature monitoring, and security surveillance, this 5MP Thermal camera can detect, alert and provide Thermal complete situational awareness in the most challenging environments. The BMH-THERMAL-3 incorporates an optic lens and a thermal module, allowing operators to monitor large areas in total darkness, glaring light, and adverse weather by combining thermal and visible light images. Equipped with our DDA™ Analytics (Detect, Distinguish, Alert) and active deterrence mechanisms (white strobe light and speaker), the BMH-THERMAL-3 delivers a strong and impactful tool for any installation.