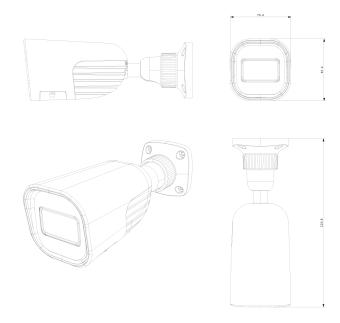

| Housing           |                                              |
|-------------------|----------------------------------------------|
| Bracket           | 3-Axis Bracket                               |
| Illumination      | 20m (2 High-Power IR LED) White Strobe light |
| РоЕ               | Yes                                          |
| Power Supply      | DC12V/~650mA / PoE/~9W                       |
| Protection Rate   | Water Proof: IP66                            |
| Work Environment  | -30°C~60°C, 10%~90% Humidity                 |
| Dimensions        | 220.8x79.4x81.2mm                            |
| Weight (gross)    | ~700g                                        |
| Hard Reset Button | Yes                                          |

## **DIMENSIONS**